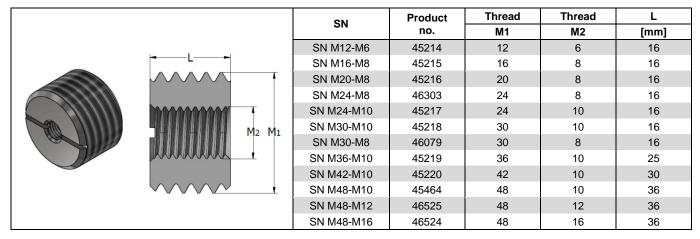

### **DOUBLE THREADED SCREW PLUG SN**

SN threaded screw plug is used to affix the ALC-SK to the formwork. The external thread fits inside the ALC-SK threaded bush and the inner diameter to secure the attachment to the formwork using a standard threaded bolt.