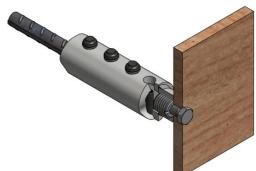

### **DOUBLE THREADED SCREW PLUG SN**

SN threaded screw plug is used to affix the ALC-SK to the formwork. The external thread fits inside the ALC-SK threaded bush and the inner diameter to secure the attachment to the formwork using a standard threaded bolt.